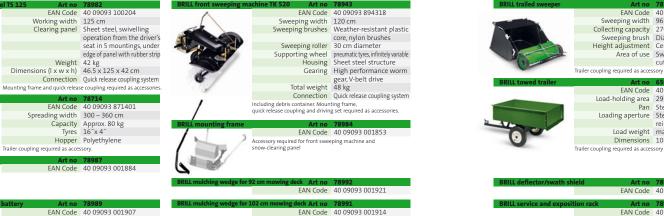

pling<br>Art no 78986 | Turning circle                                  | 190 cm                                    | 190 cm                                    | 190 cm                                    | 160 cm                                     | 160 cm                                    | 160 cm                                    |
| Art no 78986<br>I Code 40 09093 001877                            | Weight                                          | 209 kg                                    | 210 kg                                    | 220 kg                                    | 213 kg                                     | 223 kg                                    | 233 kg                                    |

O Not standard • Standard The right to make technical amendments reserved





Art no 7870

EAN Code 40 09093 610536

reinforced guide

Pan Steel

Loading aperture Steel, removable,

Load weight max. 292.5 kg

Dimensions 108 x 82 x 30 cm

EAN Code 40 09093 001938

EAN Code 40 09093 001891

cut grass from the lawn

Collecting capacity 2701

Load-holding area 293 l

Trailer coupling required as accessory



Trailer coupling required as accessory



Wheels Plastic 7"x 1.75"

Weight Approx. 27 kg



### **BRILL – all the spares you need**

### Ideas for the Garden









You will find the complete BRILL product range on our website **www.brill.de** 

BRILL

deen für den Garter